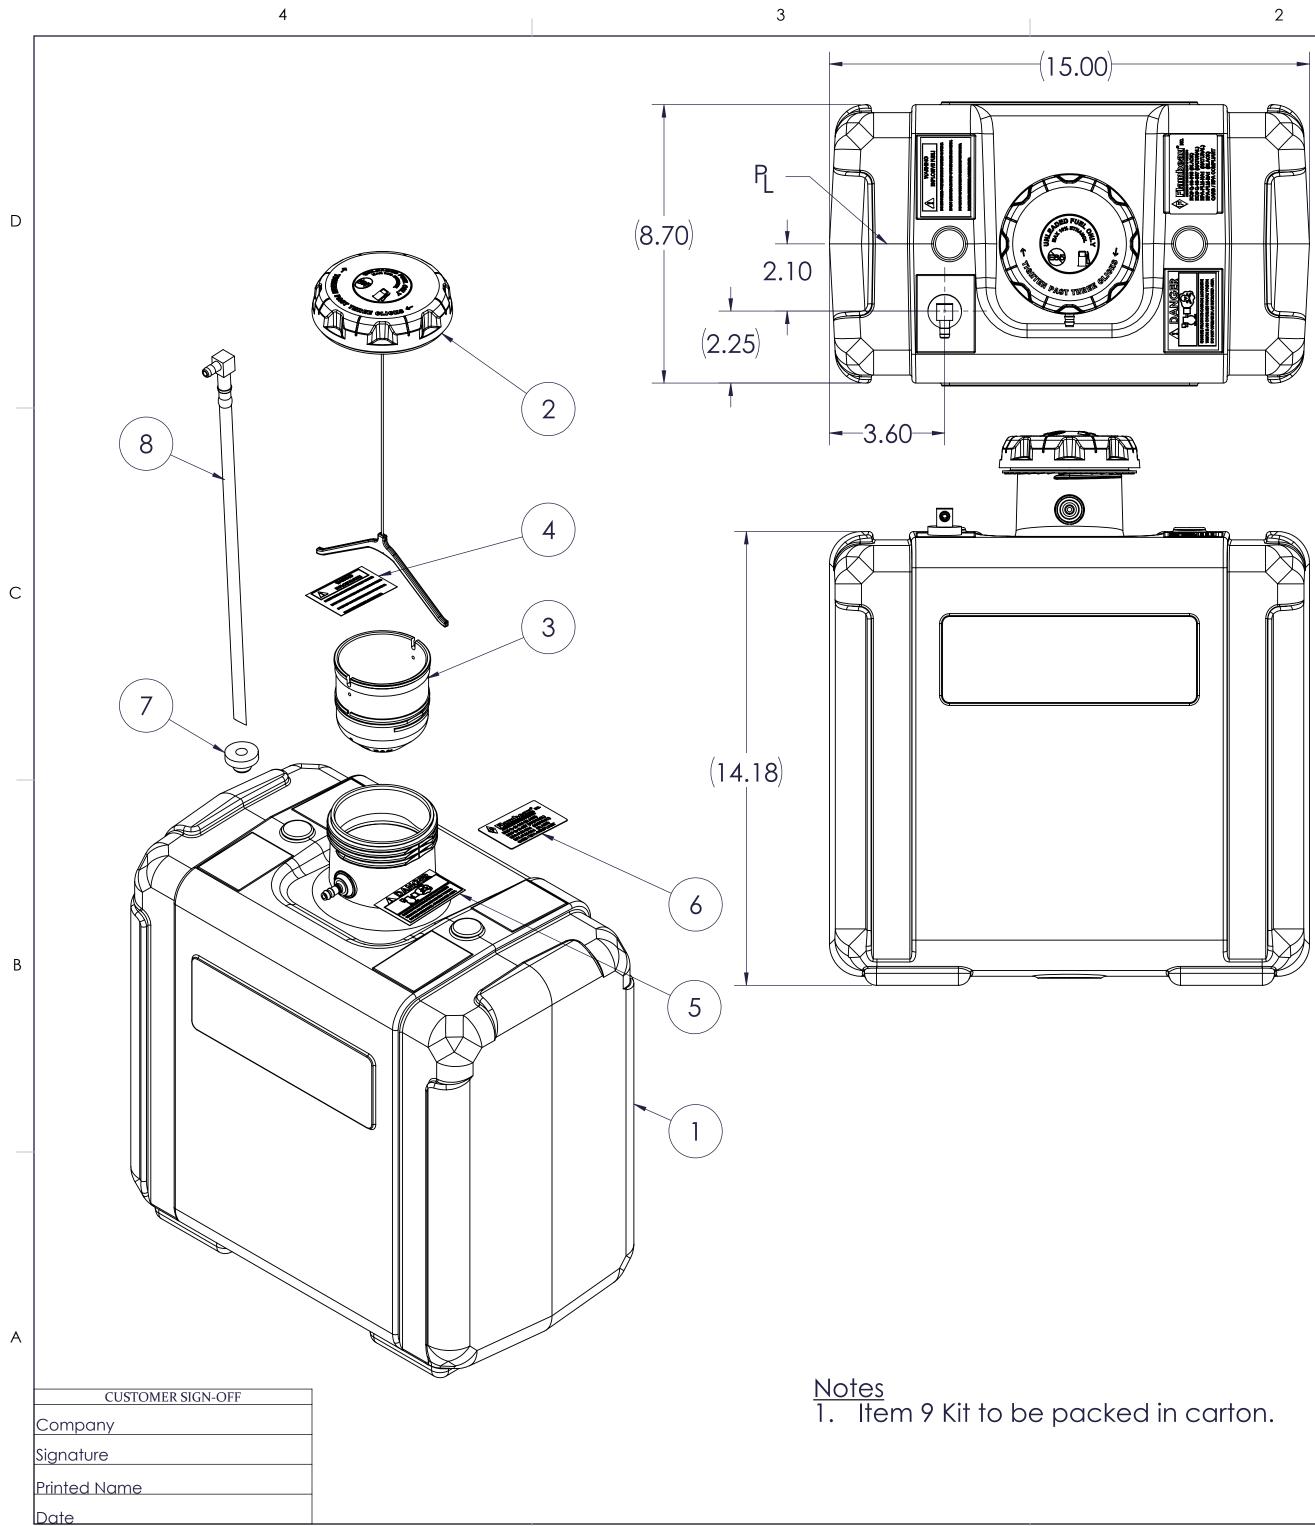

| R |
|---|
| D |
|   |

С

|                                                     | ±.060"<br>SIONS IN PARENTHESIS ()<br>DR REFERENCE ONLY.                                                                                                                           | Rev Customer: | Rev Customer:               |                                                                                             | 118  |
|-----------------------------------------------------|-----------------------------------------------------------------------------------------------------------------------------------------------------------------------------------|---------------|-----------------------------|---------------------------------------------------------------------------------------------|------|
| DIMEN<br>TOLERA<br>ANGUI<br>X.XX                    | SIONS ARE IN INCHES.<br>ANCES<br>AR ±3°<br>±.13"                                                                                                                                  | Description   |                             |                                                                                             |      |
| THE INFC<br>DRAWIN<br>FLAMBE/<br>IN PART<br>WRITTEN | IETARY AND CONFIDENTIAL<br>DRMATION CONTAINED IN TH<br>G IS THE SOLE PROPERTY OF<br>AU, INC. ANY REPRODUCTIC<br>OR AS A WHOLE WITHOUT TI<br>PERMISSION OF FLAMBEAU,<br>ROHIBITED. |               |                             | <b>AU, INC.</b><br>0, WI 53913 PH.(608)356-4<br>lold No: 6862 7 Gal<br>FPN: <b>071118BE</b> | 5551 |
| ITEM<br>NO.                                         | FPN                                                                                                                                                                               | Drawing #     | Descrip                     | tion                                                                                        | QTY  |
| 1                                                   | 070590B-FL                                                                                                                                                                        | S-10972       | FLUIDS 7 GALLON TA<br>BLK   |                                                                                             | 1    |
| 2                                                   | 080167AE                                                                                                                                                                          | 080167        | 3.50"EPA NON-VT C.<br>8"T   | AP PRT UFO WHT                                                                              | 1    |
| 3                                                   | 961112A                                                                                                                                                                           | 961112        | 3.50" Drop                  | 3.50" Drop Tube                                                                             |      |
| 4                                                   | 468572                                                                                                                                                                            | 468572        | FUEL WARNING LABEL          |                                                                                             | 1    |
| 5                                                   | 468573                                                                                                                                                                            | 468573        | CO - Danger                 |                                                                                             | 1    |
| 6                                                   | 477026D                                                                                                                                                                           | 477026        | CARB/EPA Fuel Tank Label    |                                                                                             | 1    |
| 7                                                   | 468661                                                                                                                                                                            | 468661        | Grommet                     |                                                                                             | 1    |
| 8                                                   | 468844B                                                                                                                                                                           | 468844        | PICKUP TUBE 3/8<br>90DE     |                                                                                             | 1    |
| 9                                                   | 962673A                                                                                                                                                                           | 962673        | HONDA 7 GL CARB TNK KIT-WIP |                                                                                             | 1    |